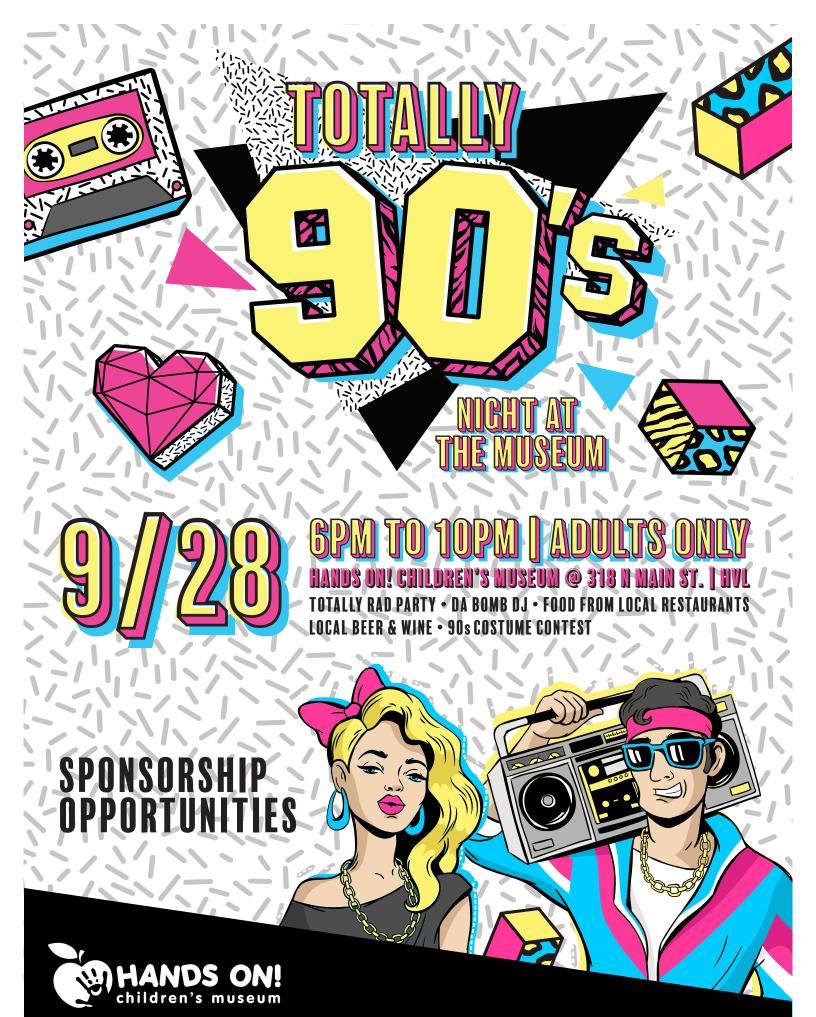

# **SPONSORSHIP PLEDGE FORM**

The 1st Annual (Adults Only) Night at the Museum will take place on September 28, 2019 at Hands On! Children's Museum from 6pm to 10pm. This will be a night to remember as guests get to explore all of the fun that Hands On! has to offer, including our new West Gallery and Terri the Triceratops. During the evening, attendees will enjoy local beer & wine, a raffle, 90's costume contest and various dishes from local restaurants.

# YOU DEFINITELY DON'T WANT TO MISS OUT ON THIS ALL THAT AND A BAG OF CHIPS EVENT!